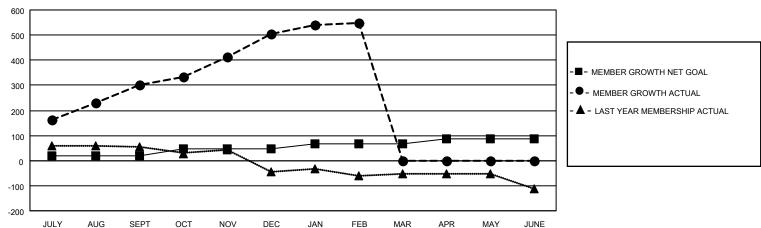

## MONTHLY MEMBERSHIP PROGRESS REPORT

LOCATION REP OF BANGLADESH

District 315B3

Results as of: 2/28/2021

| Clubs         |               |             |               | Members               |                       |                         |                                                    |  |
|---------------|---------------|-------------|---------------|-----------------------|-----------------------|-------------------------|----------------------------------------------------|--|
|               | RESULTS FOR   | R 2020-2021 |               | RESULTS FOR 2020-2021 |                       |                         |                                                    |  |
| QUARTER       | NEW CLUB GOAL | NEW CLUBS   | DROPPED CLUBS | QUARTER MEMB          | ER GROWTH NET<br>GOAL | MEMBER GROWTH<br>ACTUAL | DROPPED<br>MEMBERS ACTUAL<br>(including transfers) |  |
| JULY/AUG/SEPT | 0             | 11          | 0             | JULY/AUG/SEPT         | 20                    | 362                     | 39                                                 |  |
| OCT/NOV/DEC   | 1             | 10          | 0             | OCT/NOV/DEC           | 25                    | 435                     | 229                                                |  |
| JAN/FEB/MAR   | 0             | 0           | 3             | JAN/FEB/MAR           | 20                    | 227                     | 147                                                |  |
| APR/MAY/JUNE  | 1             | 0           | 0             | APR/MAY/JUNE          | 22                    | 0                       | 0                                                  |  |

## GOALS AND ACTUAL MEMBERS CUMULATIVE

| DROPPED CLUBS: 3            |     | 61 CLUBS OF 95 ADDED 1 OR MORE             | GENDER DISTRIBUTION        |                |     |
|-----------------------------|-----|--------------------------------------------|----------------------------|----------------|-----|
|                             |     | NEW MEMBERS                                | MALE                       | 1,495 (78.48%) |     |
|                             |     |                                            | FEMALE                     | 410 (21.52%)   |     |
| DROPPED MEMBERS             |     |                                            |                            | (== ,)         |     |
| DECEASED                    | 1   | CLICK HERE FOR CLIMITIATIVE                | TOTAL FAMILY UNIT MEMBERS  |                | 161 |
| CLUB CANCELLED 72 OTHER 342 |     | CLICK HERE FOR CUMULATIVE  MEMBERSHIP DATA | FAMILY MEMBERS PAYING HALF |                | 00  |
|                             |     |                                            |                            |                | 96  |
| TOTAL                       | 415 |                                            |                            |                |     |