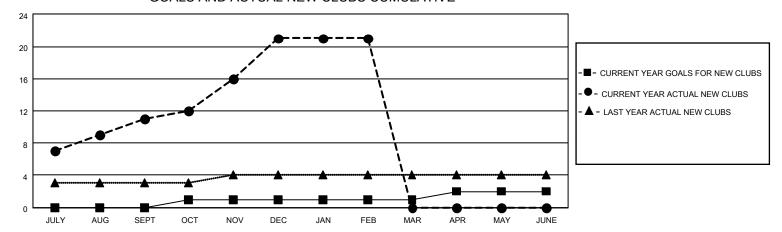

## MONTHLY MEMBERSHIP PROGRESS REPORT

LOCATION REP OF BANGLADESH

District 315B3

Results as of: 2/28/2021

| Clubs         |               |             |               | Members               |                       |                         |                                                    |  |
|---------------|---------------|-------------|---------------|-----------------------|-----------------------|-------------------------|----------------------------------------------------|--|
|               | RESULTS FOR   | R 2020-2021 |               | RESULTS FOR 2020-2021 |                       |                         |                                                    |  |
| QUARTER       | NEW CLUB GOAL | NEW CLUBS   | DROPPED CLUBS | QUARTER MEMB          | ER GROWTH NET<br>GOAL | MEMBER GROWTH<br>ACTUAL | DROPPED<br>MEMBERS ACTUAL<br>(including transfers) |  |
| JULY/AUG/SEPT | 0             | 11          | 0             | JULY/AUG/SEPT         | 20                    | 362                     | 39                                                 |  |
| OCT/NOV/DEC   | 1             | 10          | 0             | OCT/NOV/DEC           | 25                    | 435                     | 229                                                |  |
| JAN/FEB/MAR   | 0             | 0           | 3             | JAN/FEB/MAR           | 20                    | 227                     | 147                                                |  |
| APR/MAY/JUNE  | 1             | 0           | 0             | APR/MAY/JUNE          | 22                    | 0                       | 0                                                  |  |

## GOALS AND ACTUAL NEW CLUBS CUMULATIVE